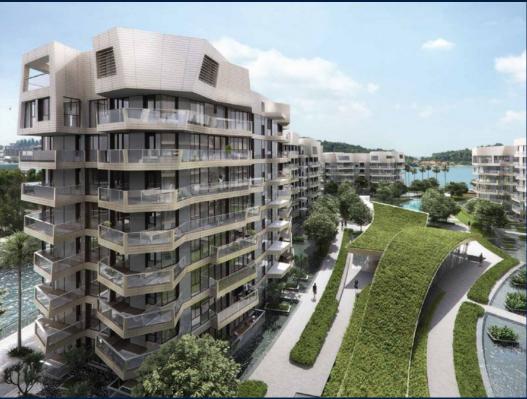

## **RESIDENTIAL - CONDOMINIUM**

CORALS AT KEPPEL BAY, 1, KEPPEL BAY DRIVE, HARBOURFRONT, TELOK BLANGAH, SINGAPORE

**LISTING ID:** SGLD15371252 TENURE: **LEASEHOLD 99** 

■ TITLE: N/A

SIZE BUILT-UP: 2.669SQFT (248SQM) SIZE LAND: 9.642AC (3.902HA)

#### **CORALS AT KEPPEL BAY**

Spacious 2,669sqft (248sqm), partially furnished, 4 bedroom, 4 bathroom Condominium for Sale. Completed in 2018, this unit is in original condition. Others: Leasehold 99, 1 other room(s) This property is currently vacant and ready to move in. Located in Singapore's district D04 near Harbourfront, Telok Blangah in the area Keppel (Central region).