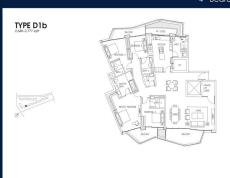

## **RESIDENTIAL - CONDOMINIUM**

CORALS AT KEPPEL BAY, 1, KEPPEL BAY DRIVE, HARBOURFRONT, TELOK BLANGAH, SINGAPORE

**LISTING ID:** SGLD15371252 TENURE: **LEASEHOLD 99** 

■ TITLE: N/A

SIZE BUILT-UP: 2.669SQFT (248SQM) SIZE LAND: 9.642AC (3.902HA)

■ NO. OF FLOORS: N/A FLOOR/LEVEL: N/A - N/A **BED ROOMS:** 4+1 **BATH ROOMS:** 4 **MAIDS ROOMS:** N/A ■ PARKING SPACES: N/A **OTHER** LAYOUT TYPE: **■ FACING:** N/A

**■ SELLING PRICE:** 

**■ COMPLETION YEAR:** 

#### **CORALS AT KEPPEL BAY**

Spacious 2,669sqft (248sqm), partially furnished, 4 bedroom, 4 bathroom Condominium for Sale. Completed in 2018, this unit is in original condition. Others: Leasehold 99, 1 other room(s) This property is currently vacant and ready to move in. Located in Singapore's district D04 near Harbourfront, Telok Blangah in the area Keppel (Central region).