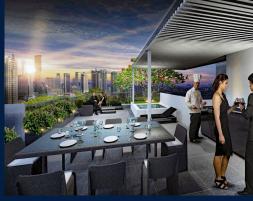

### **LIBERTE**

Partially furnished, 1 bedroom, 1 bathroom Condominium for Sale. Completed in 2015, this low floor corner unit is in original condition. Others: Freehold This property is currently vacant and ready to move in. Located in Singapore's district D10 near Tanglin, Holland in the area Tanglin (Central region).

#### **EXTERIOR FACILITIES**

24 Hours Security

· Covered Car Park

Jacuzzi

Landscaped Garden

VISIT THIS PROPERTY AT: https://www.judyhuproperty.com/property/SGLD28399284

**VIEWING:** 

L3008899K R042271E