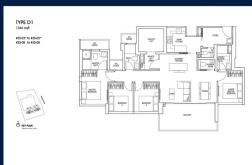

## **RESIDENTIAL - CONDOMINIUM** 1,346SQFT (125SQM) / CALL FOR PRICE!

4 - Bedroom

### **RESIDENTIAL - CONDOMINIUM**

50, EVERTON ROAD, CHINATOWN, TANJONG PAGAR, **SINGAPORE 089394** 

**LISTING ID:** SGLD43890821 **TENURE: FREEHOLD** 

TITLE: N/A

■ SIZE BUILT-UP: 1.346SQFT (125SQM) SIZE LAND: 1.654AC (0.669HA)

■ NO. OF FLOORS: 36 FLOOR/LEVEL: N/A - N/A **BED ROOMS:** 4+2 **BATH ROOMS:** 3 N/A **MAIDS ROOMS:** ■ PARKING SPACES: N/A **CORNER** LAYOUT TYPE:

**■ FACING:** N/A **VIEWING: OTHER** 

**■ SELLING PRICE:** 