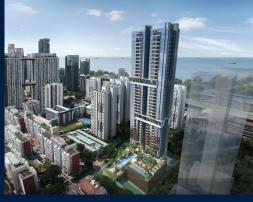

#### **SKY EVERTON**

Spacious 1,346sqft (125sqm), 4 bedroom, 3 bathroom Condominium for Sale. Completed in 2025, this corner unit. Others: Freehold Located in Singapore's district D02 near Chinatown, Tanjong Pagar in the area CBD (Central region).